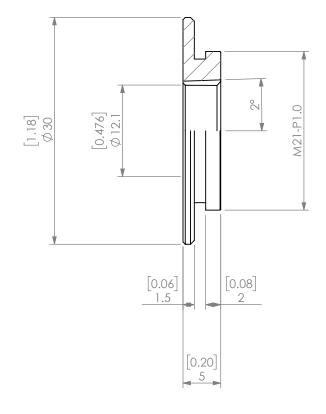

| PROPRIETARY AND CONFIDENTIAL THE INFORMATION CONTAINED IN THIS DRAWING IS THE SOLE PROPERTY OF LYNDEX MIKKEN. ANY REPRODUCTION          |        | NAME | DATE      | SK16 JET SLOT COOLANT CAP 10mm |          |            |      |
|-----------------------------------------------------------------------------------------------------------------------------------------|--------|------|-----------|--------------------------------|----------|------------|------|
|                                                                                                                                         | DRAWN  | AM   | 11/6/2020 |                                | LYNDEX   |            |      |
|                                                                                                                                         | NOTES: |      |           | NIKKEN                         |          |            |      |
| IN PART OR AS A WHOLE WITHOUT THE<br>WRITTEN PERMISSION OF LYNDEX NIKKEN<br>IS PROHIBITED. DRAWING SUBJECT TO<br>CHANGE WITHOUT NOTICE. |        |      |           | SIZE                           | DWG. NO. | 16-12      | REV. |
|                                                                                                                                         |        |      |           | SCAL                           | E 2:1    | SHEET 1 OF |      |