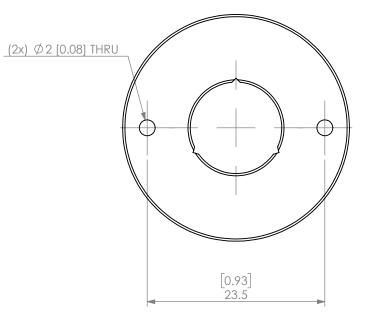

| PROPRIETARY AND CONFIDENTIAL THE INFORMATION CONTAINED IN THIS DRAWING IS THE SOLE PROPERTY OF LYNDEX MIKKEN. ANY REPRODUCTION          |        | NAME | DATE      | SK16 JET SLOT COOLANT CAP 10mm |          |            |      |
|-----------------------------------------------------------------------------------------------------------------------------------------|--------|------|-----------|--------------------------------|----------|------------|------|
|                                                                                                                                         | DRAWN  | AM   | 11/6/2020 |                                | LYNDEX   |            |      |
|                                                                                                                                         | NOTES: |      |           | NIKKEN                         |          |            |      |
| IN PART OR AS A WHOLE WITHOUT THE<br>WRITTEN PERMISSION OF LYNDEX NIKKEN<br>IS PROHIBITED. DRAWING SUBJECT TO<br>CHANGE WITHOUT NOTICE. |        |      |           | SIZE                           | DWG. NO. | 16-12      | REV. |
|                                                                                                                                         |        |      |           | SCAL                           | E 2:1    | SHEET 1 OF |      |